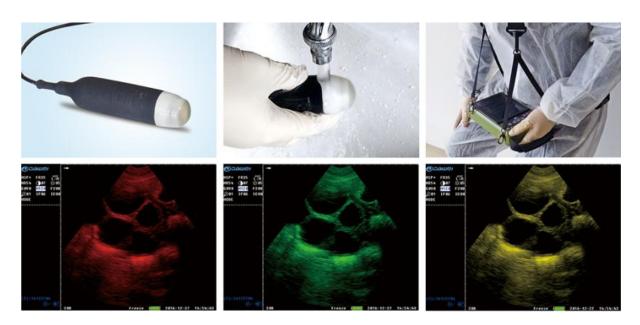

#### **Features:**

- 1.Image storage: machine is with TF card and USB port, the picture can be stored directly into the TF card, the storage can achieve unlimited expansion.
- 2.Image processing: up / down, left / right, black / white invert, real-time freeze.
- 3. The images stored in the TF memory card can be recalled frame by frame or continuously.
- 4.Pseudo color: 8 kinds.
- 5.Playback: 255 frames.
- 6.Large capacity pluggable mobile rechargeable lithium-ion battery with imported 2600mAh battery cells can work for 4-5 hours.
- ☆ Power protection function can extend battery life.
- A One key to start the winter mode. In winter mode, the probe can be used directly without waiting for warm-up.
- ☆ 15 levels images pre-processing make the image more delicate.

#### **Standard configuration:**

- ◆machine (including one lithium battery)
- ◆3.5MHw waterproof mechanical sector scan

#### probe

- ♦ 8G TF memory card
- ◆Operation manual
- **♦**Adapter