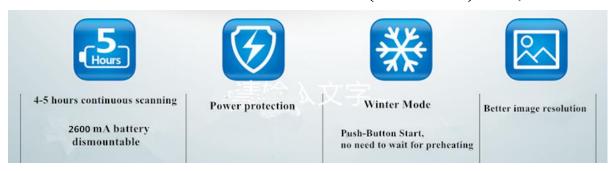

#### **Features:**

- 1.Image storage: machine is with TF card and USB port, the picture can be stored directly into the TF card, the storage can achieve unlimited expansion.
- 2.Image processing: up / down, left / right, black / white invert, real-time freeze.
- 3. The images stored in the TF memory card can be recalled frame by frame or continuously.
- 4.Pseudo color: 8 kinds.
- 5.Playback: 255 frames.
- 6.Large capacity pluggable mobile rechargeable lithium-ion battery with imported 2600mAh battery cells can work for 4-5 hours.
- ☆ Power protection function can extend battery life.
- A One key to start the winter mode. In winter mode, the probe can be used directly without waiting for warm-up.
- ☆ 15 levels images pre-processing make the image more delicate.