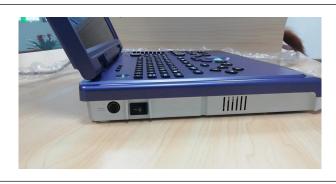

Standard Configuration**

- 1. 12.1inch LED display
- 2. Built-in rechargeable battery
- 3. Rich clinical measurement software
- 4. Stable operation platform
- 5. Single probe connector, can work with probe extender
- 6. Element: 128
- 7. Report: Abdomen, OB, Cardiac, Urology
- 8. Offer suitcase for package

| Convex Probe | Linear Probe | Micro-convex Probe | Trans-rectal probe |
|--------------|--------------|--------------------|--------------------|
|              |              |                    |                    |
|              |              |                    |                    |
|              |              |                    |                    |
|              |              |                    |                    |



### **Physical Photos of DW-VET3P**













#### **Clinical Images (human)**









### Clinical Images (for veterinary)











## **Typical Installation Cases**











# **Package Details**







**Dawei Medical Full Product Range**