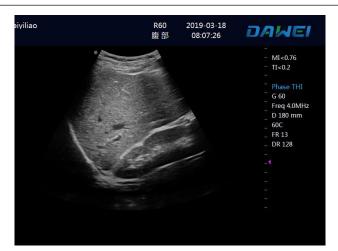

splay
- 2. Built-in rechargeable battery
- 3. Rich clinical measurement software
- 4. Stable operation platform
- 5. Single probe connector, can work with probe extender
- 6. Element: 128
- 7. Report: Abdomen, OB, Cardiac, Urology
- 8. Offer suitcase for package

| Convex Probe | Linear Probe | Micro-convex Probe | Trans-rectal probe |
|--------------|--------------|--------------------|--------------------|
|              |              |                    |                    |
|              |              |                    |                    |
|              |              |                    |                    |
|              |              |                    |                    |



### **Physical Photos of DW-VET3P**













#### **Clinical Images (human)**









### Clinical Images (for veterinary)











## **Typical Installation Cases**











# **Package Details**







**Dawei Medical Full Product Range**