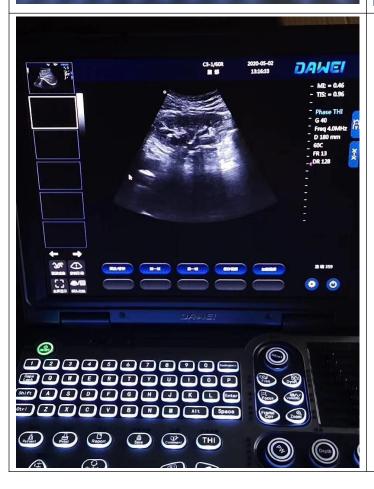

ble operation platform
- 5. Single probe connector, can work with probe extender
- 6. Element: 128
- 7. Report: Abdomen, OB, Cardiac, Urology
- 8. Offer suitcase for package

| Convex Probe | Linear Probe | Micro-convex Probe | Trans-rectal probe |
|--------------|--------------|--------------------|--------------------|
|              |              |                    |                    |
|              |              |                    |                    |
|              |              |                    |                    |
|              |              |                    |                    |



### **Physical Photos of DW-VET3P**













#### **Clinical Images (human)**









### Clinical Images (for veterinary)











## **Typical Installation Cases**











# **Package Details**







**Dawei Medical Full Product Range**