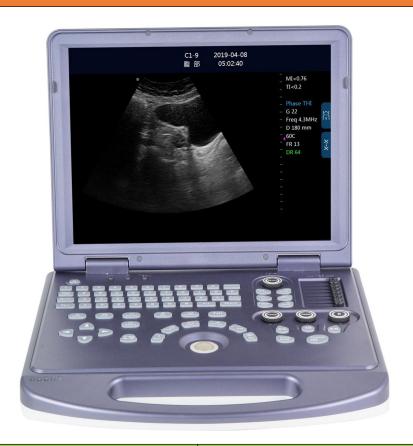

# **DW-VET3P High-level B/W Ultrasound Scanner**



#### **Clinical Application**

**★★★★★** Abdomen

**★★★★★** GYN

**★★★★★** OB

★★★★ Urology

★★★★ Cardiac

★★★★ Superficial organs

★★★★ Peripheral Vessel

### **Standard Configuration**

- 1. 12.1inch LED display
- 2. Built-in rechargeable battery
- 3. Rich clinical measurement software
- 4. Stable operation platform
- 5. Single probe connector, can work with probe extender
- 6. Element: 128
- 7. Report: Abdomen, OB, Cardiac, Urology
- 8. Offer suitcase for package

| Convex Probe | Linear Probe | Micro-convex Probe | Trans-rectal probe |
|--------------|--------------|--------------------|--------------------|
|              |              |                    |                    |
|              |              |                    |                    |
|              |