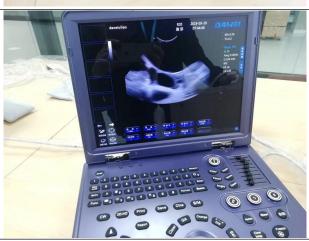

. Rich clinical measurement software
- 4. Stable operation platform
- 5. Single probe connector, can work with probe extender
- 6. Element: 128
- 7. Report: Abdomen, OB, Cardiac, Urology
- 8. Offer suitcase for package

| Convex Probe | Linear Probe | Micro-convex Probe | Trans-rectal probe |
|--------------|--------------|--------------------|--------------------|
|              |              |                    |                    |
|              |              |                    |                    |
|              |              |                    |                    |
|              |              |                    |                    |



### **Physical Photos of DW-VET3P**













#### **Clinical Images (human)**









### Clinical Images (for veterinary)











## **Typical Installation Cases**











# **Package Details**







**Dawei Medical Full Product Range**