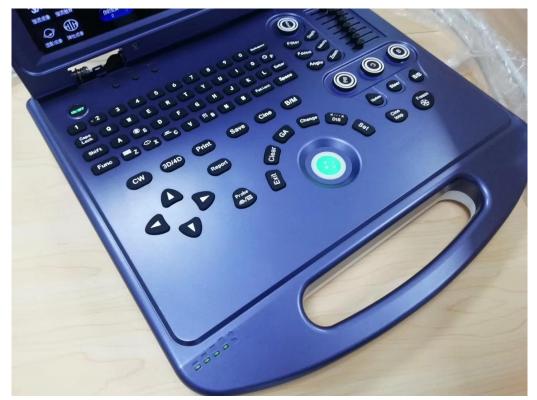

**Standard Configuration**

- 1. 12.1inch LED display
- 2. Built-in rechargeable battery
- 3. Rich clinical measurement software
- 4. Stable operation platform
- 5. Single probe connector, can work with probe extender
- 6. Element: 128
- 7. Report: Abdomen, OB, Cardiac, Urology
- 8. Offer suitcase for package

| Convex Probe | Linear Probe | Micro-convex Probe | Trans-rectal probe |
|--------------|--------------|--------------------|--------------------|
|              |              |                    |                    |
|              |              |                    |                    |
|              |              |                    |                    |
|              |              |                    |                    |



### **Physical Photos of DW-VET3P**













#### **Clinical Images (human)**









### Clinical Images (for veterinary)











## **Typical Installation Cases**











# **Package Details**







**Dawei Medical Full Product Range**