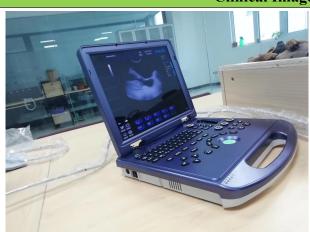

- 3. Rich clinical measurement software
- 4. Stable operation platform
- 5. Single probe connector, can work with probe extender
- 6. Element: 128
- 7. Report: Abdomen, OB, Cardiac, Urology
- 8. Offer suitcase for package

| Convex Probe | Linear Probe | Micro-convex Probe | Trans-rectal probe |
|--------------|--------------|--------------------|--------------------|
|              |              |                    |                    |
|              |              |                    |                    |
|              |              |                    |                    |
|              |              |                    |                    |



### **Physical Photos of DW-VET3P**













#### **Clinical Images (human)**









### Clinical Images (for veterinary)











## **Typical Installation Cases**











# **Package Details**







**Dawei Medical Full Product Range**