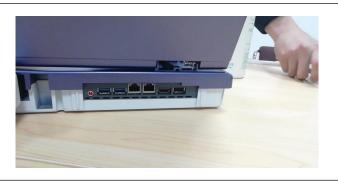

andard Configuration**

- 1. 12.1inch LED display
- 2. Built-in rechargeable battery
- 3. Rich clinical measurement software
- 4. Stable operation platform
- 5. Single probe connector, can work with probe extender
- 6. Element: 128
- 7. Report: Abdomen, OB, Cardiac, Urology
- 8. Offer suitcase for package

| Convex Probe | Linear Probe | Micro-convex Probe | Trans-rectal probe |
|--------------|--------------|--------------------|--------------------|
|              |              |                    |                    |
|              |              |                    |                    |
|              |              |                    |                    |
|              |              |                    |                    |



### **Physical Photos of DW-VET3P**













#### **Clinical Images (human)**









### Clinical Images (for veterinary)











## **Typical Installation Cases**











# **Package Details**







**Dawei Medical Full Product Range**