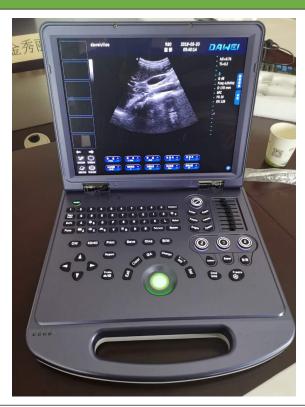

# **Standard Configuration**

- 1. 12.1inch LED display
- 2. Built-in rechargeable battery
- 3. Rich clinical measurement software
- 4. Stable operation platform
- 5. Single probe connector, can work with probe extender
- 6. Element: 128
- 7. Report: Abdomen, OB, Cardiac, Urology
- 8. Offer suitcase for package

| Convex Probe | Linear Probe | Micro-convex Probe | Trans-rectal probe |
|--------------|--------------|--------------------|--------------------|
|              |              |                    |                    |
|              |              |                    |                    |
|              |              |                    |                    |
|              |              |                    |                    |



### **Physical Photos of DW-VET3P**













#### **Clinical Images (human)**









### Clinical Images (for veterinary)











## **Typical Installation Cases**











# **Package Details**







**Dawei Medical Full Product Range**