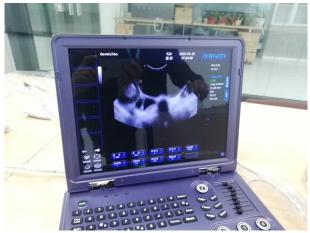

3. Rich clinical measurement software
- 4. Stable operation platform
- 5. Single probe connector, can work with probe extender
- 6. Element: 128
- 7. Report: Abdomen, OB, Cardiac, Urology
- 8. Offer suitcase for package

| Convex Probe | Linear Probe | Micro-convex Probe | Trans-rectal probe |
|--------------|--------------|--------------------|--------------------|
|              |              |                    |                    |
|              |              |                    |                    |
|              |              |                    |                    |
|              |              |                    |                    |



### **Physical Photos of DW-VET3P**













#### **Clinical Images (human)**









### Clinical Images (for veterinary)











## **Typical Installation Cases**











# **Package Details**







**Dawei Medical Full Product Range**