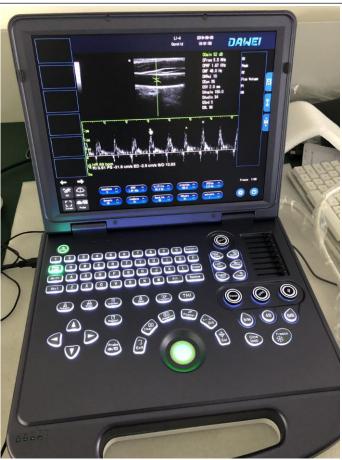

e operation platform
- 5. Single probe connector, can work with probe extender
- 6. Element: 128
- 7. Report: Abdomen, OB, Cardiac, Urology
- 8. Offer suitcase for package

| Convex Probe | Linear Probe | Micro-convex Probe | Trans-rectal probe |
|--------------|--------------|--------------------|--------------------|
|              |              |                    |                    |
|              |              |                    |                    |
|              |              |                    |                    |
|              |              |                    |                    |



### **Physical Photos of DW-VET3P**













#### **Clinical Images (human)**









### Clinical Images (for veterinary)











## **Typical Installation Cases**











# **Package Details**







**Dawei Medical Full Product Range**