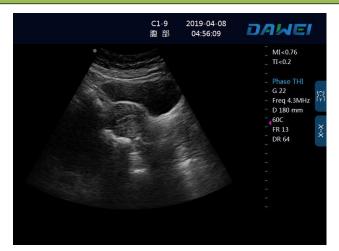

LED display
- 2. Built-in rechargeable battery
- 3. Rich clinical measurement software
- 4. Stable operation platform
- 5. Single probe connector, can work with probe extender
- 6. Element: 128
- 7. Report: Abdomen, OB, Cardiac, Urology
- 8. Offer suitcase for package

| Convex Probe | Linear Probe | Micro-convex Probe | Trans-rectal probe |
|--------------|--------------|--------------------|--------------------|
|              |              |                    |                    |
|              |              |                    |                    |
|              |              |                    |                    |
|              |              |                    |                    |



### **Physical Photos of DW-VET3P**













#### **Clinical Images (human)**









### Clinical Images (for veterinary)











## **Typical Installation Cases**











# **Package Details**







**Dawei Medical Full Product Range**