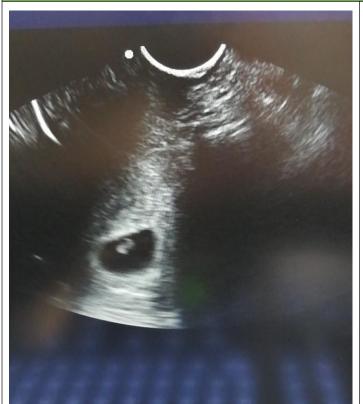

Stable operation platform
- 5. Single probe connector, can work with probe extender
- 6. Element: 128
- 7. Report: Abdomen, OB, Cardiac, Urology
- 8. Offer suitcase for package

| Convex Probe | Linear Probe | Micro-convex Probe | Trans-rectal probe |
|--------------|--------------|--------------------|--------------------|
|              |              |                    |                    |
|              |              |                    |                    |
|              |              |                    |                    |
|              |              |                    |                    |



### **Physical Photos of DW-VET3P**













#### **Clinical Images (human)**









### Clinical Images (for veterinary)











## **Typical Installation Cases**











# **Package Details**







**Dawei Medical Full Product Range**