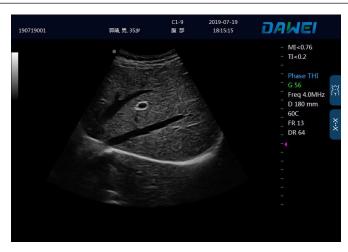

display
- 2. Built-in rechargeable battery
- 3. Rich clinical measurement software
- 4. Stable operation platform
- 5. Single probe connector, can work with probe extender
- 6. Element: 128
- 7. Report: Abdomen, OB, Cardiac, Urology
- 8. Offer suitcase for package

| Convex Probe | Linear Probe | Micro-convex Probe | Trans-rectal probe |
|--------------|--------------|--------------------|--------------------|
|              |              |                    |                    |
|              |              |                    |                    |
|              |              |                    |                    |
|              |              |                    |                    |



### **Physical Photos of DW-VET3P**













#### **Clinical Images (human)**









### Clinical Images (for veterinary)











## **Typical Installation Cases**











# **Package Details**







**Dawei Medical Full Product Range**