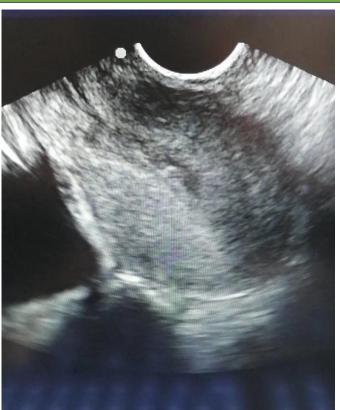

table operation platform
- 5. Single probe connector, can work with probe extender
- 6. Element: 128
- 7. Report: Abdomen, OB, Cardiac, Urology
- 8. Offer suitcase for package

| Convex Probe | Linear Probe | Micro-convex Probe | Trans-rectal probe |
|--------------|--------------|--------------------|--------------------|
|              |              |                    |                    |
|              |              |                    |                    |
|              |              |                    |                    |
|              |              |                    |                    |



### **Physical Photos of DW-VET3P**













#### **Clinical Images (human)**









### Clinical Images (for veterinary)











## **Typical Installation Cases**











# **Package Details**







**Dawei Medical Full Product Range**