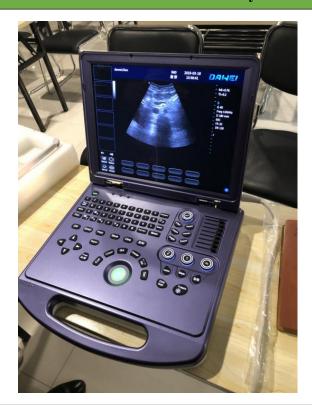

### **Standard Configuration**

- 1. 12.1inch LED display
- 2. Built-in rechargeable battery
- 3. Rich clinical measurement software
- 4. Stable operation platform
- 5. Single probe connector, can work with probe extender
- 6. Element: 128
- 7. Report: Abdomen, OB, Cardiac, Urology
- 8. Offer suitcase for package

| Convex Probe | Linear Probe | Micro-convex Probe | Trans-rectal probe |
|--------------|--------------|--------------------|--------------------|
|              |              |                    |                    |
|              |              |                    |                    |
|              |              |                    |                    |
|              |              |                    |                    |



### **Physical Photos of DW-VET3P**













#### **Clinical Images (human)**









### Clinical Images (for veterinary)











## **Typical Installation Cases**











# **Package Details**







**Dawei Medical Full Product Range**