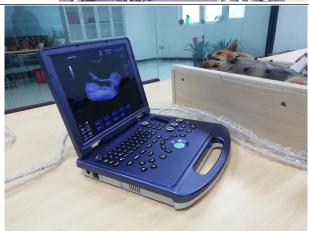

Rich clinical measurement software
- 4. Stable operation platform
- 5. Single probe connector, can work with probe extender
- 6. Element: 128
- 7. Report: Abdomen, OB, Cardiac, Urology
- 8. Offer suitcase for package

| Convex Probe | Linear Probe | Micro-convex Probe | Trans-rectal probe |
|--------------|--------------|--------------------|--------------------|
|              |              |                    |                    |
|              |              |                    |                    |
|              |              |                    |                    |
|              |              |                    |                    |



### **Physical Photos of DW-VET3P**













#### **Clinical Images (human)**









### Clinical Images (for veterinary)











## **Typical Installation Cases**











# **Package Details**







**Dawei Medical Full Product Range**