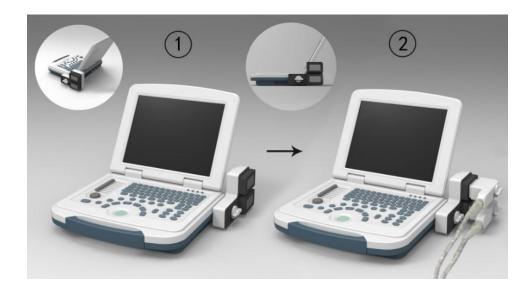

ustable

Focus: 4

Image storage: 4920 images

Pseudo color: 0-7

Scanning area(angle): 3 levels
Edge enhancement: 0-3
Linear correlation: 0-5
Gamma correction: 0-7
Frame correlation: 0-3

Dynamic range: 0-135 Cine loop: 512 frames

Body mark: ≥17 kinds, able to customize (pig \*3, dog\*2, cattle \*2, horse \*2, cat\*2, goat \*2,

camel \*2, sheep \*2)

Scanning depth: max 189mm, micro-convex probe

U Disk support: FAT32 format

Image reversal: up/down, left/right, black/white

Measurement: ≥8 kinds (pig, cattle, dog, horse, cat, goat, camel, sheep)



Convex 3.5MHZ: 2.0MHz、2.5MHz、3.5MHz、4.0MHz、5.0MHz;

Micro-convex 6.5MHz: 5.0MHz、5.5MHz、6.5MHz、7.0MHz、7.5MHz; Linear/rectal 7.5MHz: 5.5MHz、6.5MHz、7.0MHz、7.5MHz、9.0MHz.

**Docking station (Option)** 





## DAWEI MEDICAL (JIANGSU) CO., LTD.



### **Probe holder (Option)**



## Image Gallery:





# DAWEI

## DAWEI MEDICAL (JIANGSU) CO., LTD.