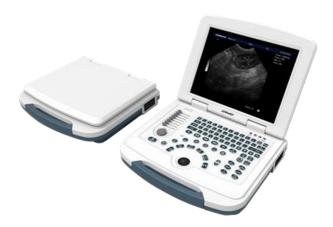

#### **DW-VET2 VET ULTRASOUND SCANNER**

Application for: dog, cat, pig, cow, sheep, horse (with veterinary software)

### **Technical Specification**

Light and portable, much clearer image and convenient to operate. DW-VET2 has an extra-long battery life with over 8 hours of standby time and 4 hours of working time - useful for consultation in various environment of cities, towns, outdoor. A variety of charging to ensure the examination consultation under different environments.

- \* 12.1 inch HD LCD display
- \* Rechargeable battery
- \* THI and Histogram function
- \* Support OB Report
- \*Support: Chinese/English/Spanish/French

/Portuguese/Russian/