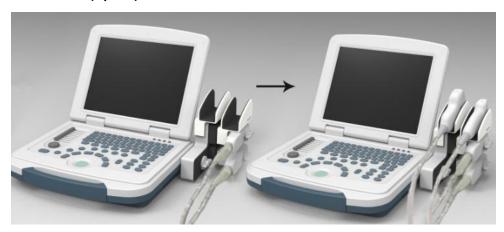

4920 images

Pseudo color: 0-7

Scanning area(angle): 3 levels
Edge enhancement: 0-3
Linear correlation: 0-5
Gamma correction: 0-7
Frame correlation: 0-3

Dynamic range: 0-135 Cine loop: 512 frames

Body mark: ≥17 kinds, able to customize (pig \*3, dog\*2, cattle \*2, horse \*2, cat\*2, goat \*2,

camel \*2, sheep \*2)

Scanning depth: max 189mm, micro-convex probe

U Disk support: FAT32 format

Image reversal: up/down, left/right, black/white

Measurement: ≥8 kinds (pig, cattle, dog, horse, cat, goat, camel, sheep)



Convex 3.5MHZ: 2.0MHz、2.5MHz、3.5MHz、4.0MHz、5.0MHz;

Micro-convex 6.5MHz: 5.0MHz、5.5MHz、6.5MHz、7.0MHz、7.5MHz; Linear/rectal 7.5MHz: 5.5MHz、6.5MHz、7.0MHz、7.5MHz、9.0MHz.

**Docking station (Option)** 





## DAWEI MEDICAL (JIANGSU) CO., LTD.



### **Probe holder (Option)**



## Image Gallery:





# DAWEI

## DAWEI MEDICAL (JIANGSU) CO., LTD.